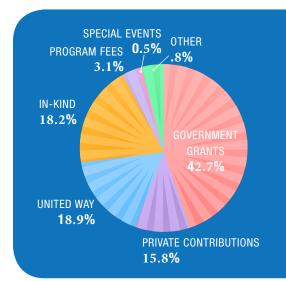

## Silver Spring Neighborhood Center

FINANCIALS AS OF JUNE 30, 2017

| REVENUES                         |             |        |  |  |
|----------------------------------|-------------|--------|--|--|
| Government Grants                | \$1,327,735 | 42.7%  |  |  |
| Private Contributions and Grants | 492,272     | 15.8%  |  |  |
| United Way of Greater Milwaukee  | 589,296     | 18.9%  |  |  |
| In-Kind Gifts                    | 566,270     | 18.2%  |  |  |
| Program Services Fees            | 95,934      | 3.1%   |  |  |
| Special Events                   | 14,082      | .5%    |  |  |
| Other Revenue                    | 24,423      | .8%    |  |  |
| TOTAL REVENUE                    | \$3,110,012 | 100.0% |  |  |