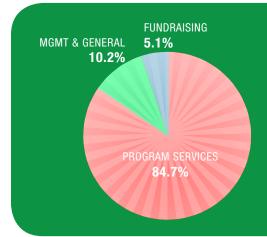

| PROGRAM, MANAGEMENT AND FUNDRAISING |                              |        |  |  |
|-------------------------------------|------------------------------|--------|--|--|
| Program Services                    | \$2,573,708                  | 84.1%  |  |  |
| Management & General                | 351,314                      | 11.5%  |  |  |
| Fundraising                         | 134,960                      | 4.4%   |  |  |
| TOTAL                               | <b>\$3</b> ,059, <b>9</b> 82 | 100.0% |  |  |