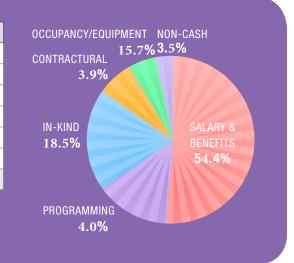

| EXPENSES                              |                     |        |
|---------------------------------------|---------------------|--------|
| Salaries & Benefits                   | \$1,665,393         | 54.4%  |
| Program & Operating Expenses          | 123,837             | 4.0%   |
| In-Kind Expenses                      | 566,270             | 18.5%  |
| Contractual/Professional Fees         | 118,760             | 3.9%   |
| Occupancy/Equipment                   | 479,361             | 15.7%  |
| Non-Cash (depreciation)               | 106,361             | 3.5%   |
| TOTAL EXPENSES                        | <b>\$3</b> ,059,982 | 100.0% |
|                                       |                     |        |
| PROFIT/(DEFICIT)                      | \$50,030            |        |
| PROFIT/(DEFICIT) excl. non-cash items | \$156,391           |        |